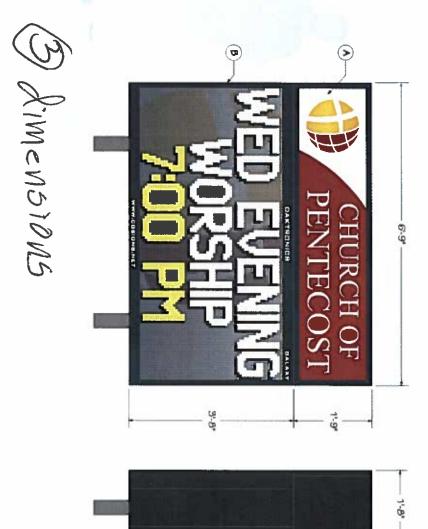

| ELECTRICAL SPECIFICATIONS    BALLASTS   TRANS.   LED DRIVER | PAINT COLORS  P1 SATIN BLACK  VINYL COLORS  V1 DIGITALLY PRINTED 3M LI-3630-20 W/ 8518 LAM (DOUBLE LAYER BACKLIT) | A. FABRICATED ALLMINUM CABINET SIGN - DOUBLE FACE CONSTRUCTION - 1-1/2" X 10" ALLMINUM TUBE FFAME000" ALUMINUM SKIN - 1-1/2" X 10" ALUMINUM ANGLE RETAINERS - 3/16" #73/8 WHITE ACRYLUC SIGN FACES - 3M 3630 SERIES TRANSLUCENT VINYL GRAPHICS - LED ILLIMIAATION - ETL LISTED ELECTRIC SIGN - DAXTRONICS GSG OUTDOOR MESSAGE CENTER - GSS-60X125-15.85-RGB-2V |
|-------------------------------------------------------------|-------------------------------------------------------------------------------------------------------------------|----------------------------------------------------------------------------------------------------------------------------------------------------------------------------------------------------------------------------------------------------------------------------------------------------------------------------------------------------------------|
|-------------------------------------------------------------|-------------------------------------------------------------------------------------------------------------------|----------------------------------------------------------------------------------------------------------------------------------------------------------------------------------------------------------------------------------------------------------------------------------------------------------------------------------------------------------------|