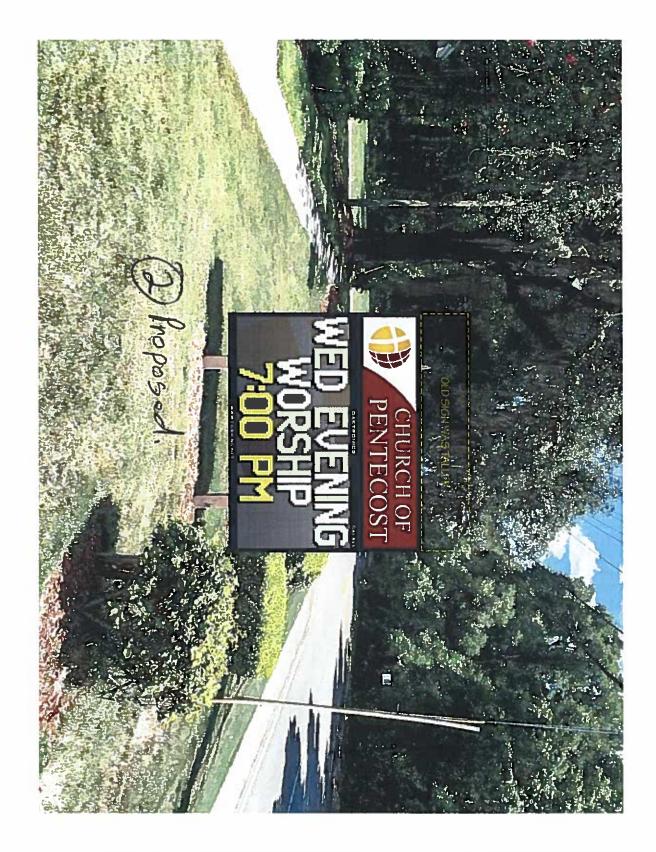

| ELECTRICAL SPECIFICATIONS    BALLASTS   TRANS.   LED DRIVER | PAINT COLORS  P1 SATIN BLACK  VINYL COLORS  V1 DIGITALLY PRINTED 3M LI-3630-20 W/ 8518 LAM (DOUBLE LAYER BACKLIT) | A. FABRICATED ALLMINUM CABINET SIGN - DOUBLE FACE CONSTRUCTION - 1-1/2" X 10" ALLMINUM TUBE FFAME000" ALUMINUM SKIN - 1-1/2" X 10" ALUMINUM ANGLE RETAINERS - 3/16" #73/8 WHITE ACRYLUC SIGN FACES - 3M 3630 SERIES TRANSLUCENT VINYL GRAPHICS - LED ILLIMIAATION - ETL LISTED ELECTRIC SIGN - DAXTRONICS GSG OUTDOOR MESSAGE CENTER - GSS-60X125-15.85-RGB-2V |
|-------------------------------------------------------------|-------------------------------------------------------------------------------------------------------------------|------------------------------------------------------------------------------------