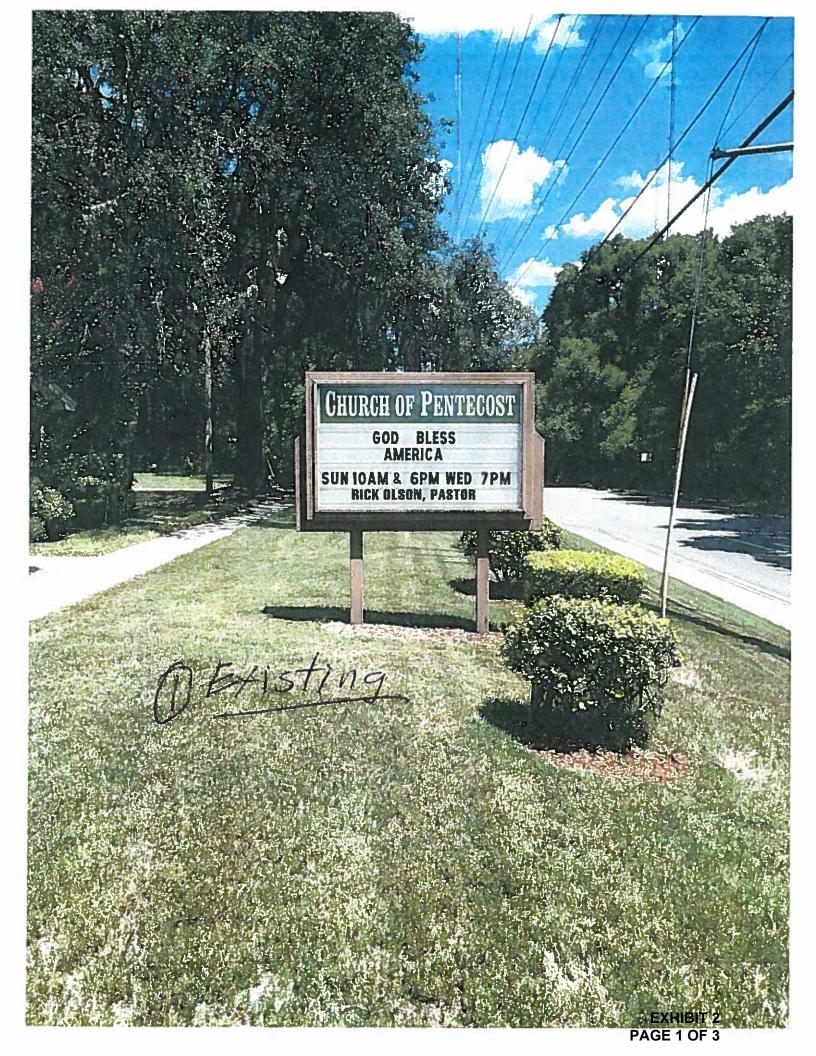

| ELECTRICAL SPECIFICATIONS    BALLASTS   TRANS.   LED DRIVER | PAINT COLORS  P1 SATIN BLACK  VINYL COLORS  V1 DIGITALLY PRINTED 3M LI-3630-20 W/ 8518 LAM (DOUBLE LAYER BACKLIT) | A. FABRICATED ALLMINUM CABINET SIGN - DOUBLE FACE CONSTRUCTION - 1-1/2" X 10" ALLMINUM TUBE FFAME000" ALUMINUM SKIN - 1-1/2" X 10" ALUMINUM ANGLE RETAINERS - 3/16" #73/8 WHITE ACRYLUC SIGN FACES - 3M 3630 SERIES TRANSLUCENT VINYL GRAPHICS - LED ILLIMIAATION - ETL LISTED ELECTRIC SIGN - DAXTRONICS GSG OUTDOOR MESSAGE CENTER - GSS-60X125-15.85-RGB-2V |
|-------------------------------------------------------------|-------------------------------------------------------------------------------------------------------------------|----------------------------------------------------------------------------------